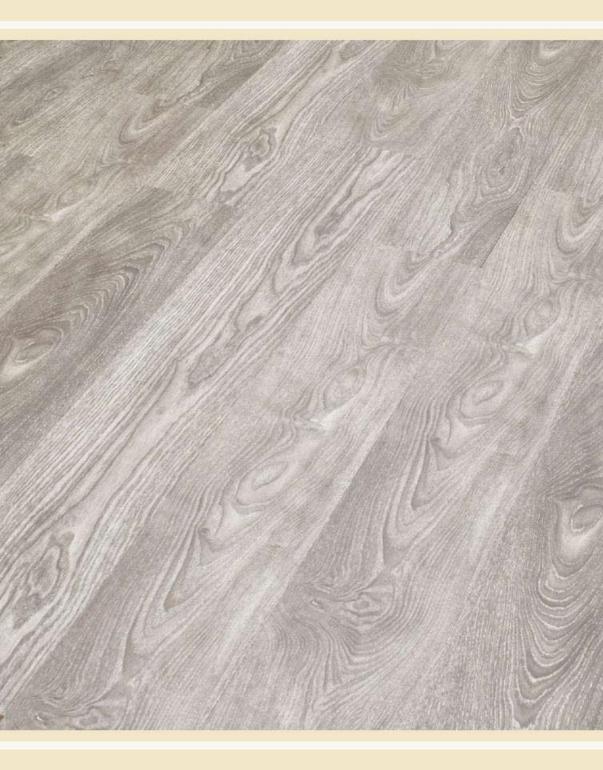

## Classsic

Designer Wooden Flooring







#### #8316 Teak

Dimension: 1215 x 192 x 8mm







#### #9108-13 Wild Pecan

Dimension: 1215 x 192 x 8mm







#### #2506 Spanish Oak

Dimension: 1215 x 192 x 8mm



# Classsic Designer Wooden Flooring



#### #87206 Magestic Grey

Dimension: 1215 x 192 x 8mm







#### #109 Birch

Dimension: 1215 x 192 x 8mm







#### #10157 Astoria Walnut

Dimension: 1215 x 192 x 8mm







#### #26279 Brazilian Cherry

Dimension: 1215 x 192 x 8mm







#### #6280 Accacia

Dimension: 1215 x 192 x 8mm





#### **Technical Specifications:**

- 1. Top Layer: Highly anti abrasive protective overlay is made of second hardest substance in the world after diamond
- 2. Melamine impregnated decorative film protects the floor from UV rays and fading.
- 3. HDF: Superior water resistant high density fibre board protects the floor from water spillage and contributes to a stronger locking.
- 4. Balancing layer of the same thickness as the decorative film makes sure that the product is dimensionally stable.
- 5.