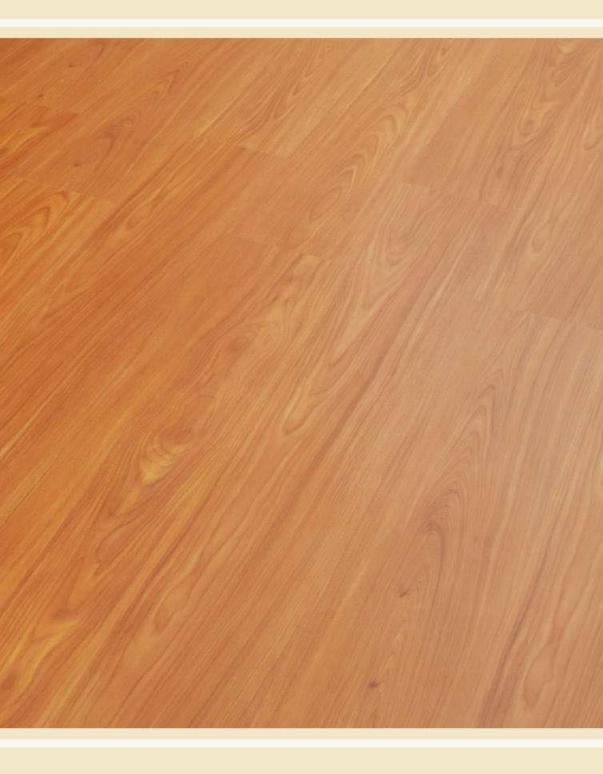

## Classsic

Designer Wooden Flooring







#### #8316 Teak

Dimension: 1215 x 192 x 8mm







#### #9108-13 Wild Pecan

Dimension: 1215 x 192 x 8mm







#### #2506 Spanish Oak

Dimension: 1215 x 192 x 8mm



# Classsic Designer Wooden Flooring



#### #87206 Magestic Grey

Dimension: 1215 x 192 x 8mm







#### #109 Birch

Dimension: 1215 x 192 x 8mm







#### #10157 Astoria Walnut

Dimension: 1215 x 192 x 8mm







#### #26279 Brazilian Cherry

Dimension: 1215 x 192 x 8mm







#### #6280 Accacia

Dimension: 1215 x 192 x 8mm





#### **Technical Specifications:**

- 1. Top Layer: Highly anti abrasive protective overlay is made of second hardest substance in the world after diamond
- 2. Melamine impregnated decorative film protects the floor from UV rays and fading.
- 3. HDF: Superior water resistant high density fibre board protects the floor from water spillage and contributes to a stronger locking.
- 4. Balancing layer of the same thickness as the decorative film makes sure that the product is dimensionally stable.
- 5. Super-Click-State of art locking technology makes sure that th