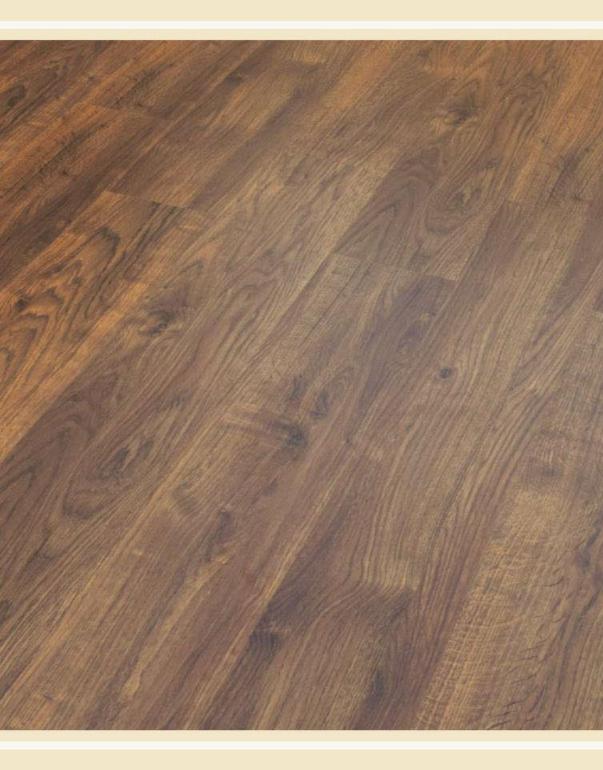

## Classsic

Designer Wooden Flooring







#### #8316 Teak

Dimension: 1215 x 192 x 8mm







#### #9108-13 Wild Pecan

Dimension: 1215 x 192 x 8mm







#### #2506 Spanish Oak

Dimension: 1215 x 192 x 8mm



# Classsic Designer Wooden Flooring



#### #87206 Magestic Grey

Dimension: 1215 x 192 x 8mm







#### #109 Birch

Dimension: 1215 x 192 x 8mm







#### #10157 Astoria Walnut

Dimension: 1215 x 192 x 8mm







#### #26279 Brazilian Cherry

Dimension: 1215 x 192 x 8mm







#### #6280 Accacia

Dimension: 1215 x 192 x 8mm





#### **Technical Specifications:**

- 1. Top Layer: Highly anti abrasive protective overlay is made of second hardest substance in the world after diamond
- 2. Melamine impregnated decorative film protects the floor from UV rays and fading.
- 3. HDF: Superior water resistant high density fibre board protects the floor from water spillage and contributes to a stronger locking.
- 4. Balancing layer of the same thickness as the decorative film makes sure that the product is dimensionally stable.
- 5. Super-Click-State of art locking technology makes sure that the product is in good shape even after regular wear a