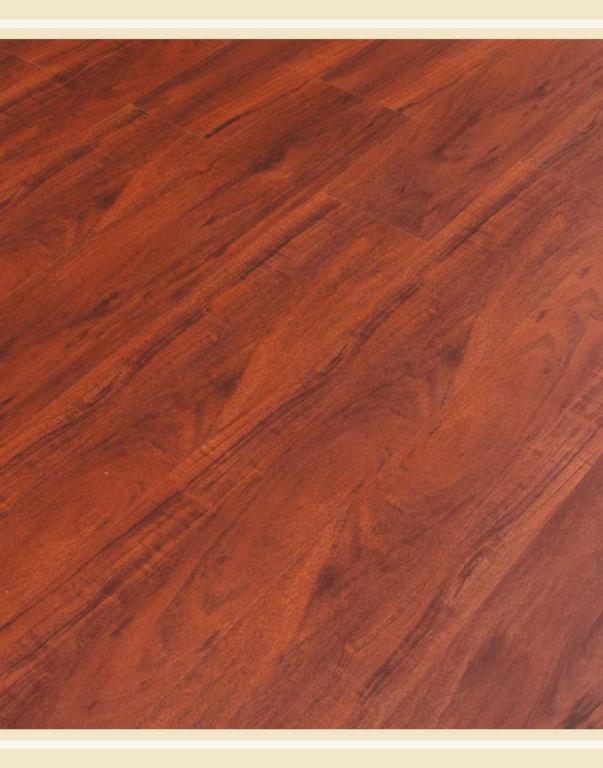

## Classsic

Designer Wooden Flooring







#### #8316 Teak

Dimension: 1215 x 192 x 8mm







#### #9108-13 Wild Pecan

Dimension: 1215 x 192 x 8mm







#### #2506 Spanish Oak

Dimension: 1215 x 192 x 8mm



# Classsic Designer Wooden Flooring



#### #87206 Magestic Grey

Dimension: 1215 x 192 x 8mm







#### #109 Birch

Dimension: 1215 x 192 x 8mm







#### #10157 Astoria Walnut

Dimension: 1215 x 192 x 8mm







#### #26279 Brazilian Cherry

Dimension: 1215 x 192 x 8mm







#### #6280 Accacia

Dimension: 1215 x 192 x 8mm





#### **Technical Specifications:**

- 1. Top Layer: Highly anti abrasive protective overlay is made of second hardest substance in the world after diamond
- 2. Melamine impregnated decorative film protects the floor from UV rays and fading.
- 3. HDF: Superior water resistant high density fibre board protects the floor from water spillage and contributes to a stronger locking.
- 4. Balancing layer of the same thickness as the decorative film makes sure that the product is dimensionally stable.
- 5. Super-Click-State of art locking technology makes sure that the product is in good shape even after regular wear and tear.



Packing: 8 Planks / 1Box = 20.10sqft.

Level of Use