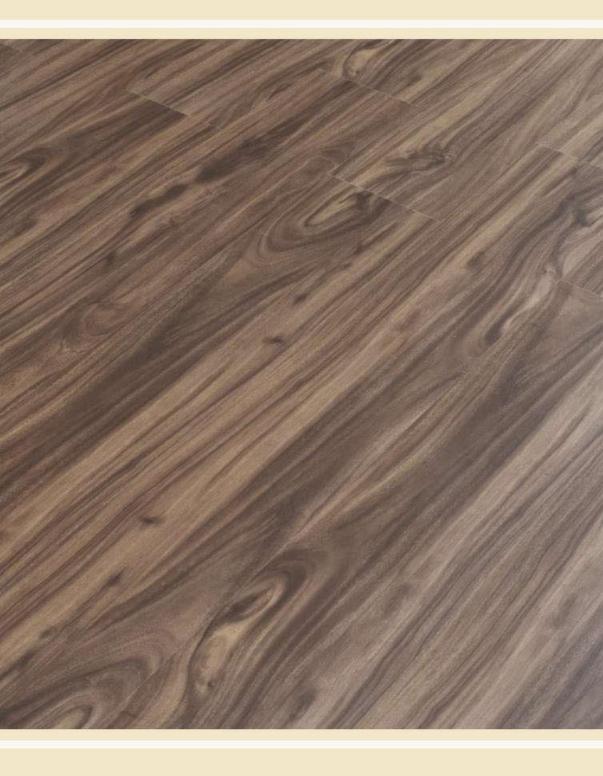

## Classsic

Designer Wooden Flooring







#### #8316 Teak

Dimension: 1215 x 192 x 8mm







#### #9108-13 Wild Pecan

Dimension: 1215 x 192 x 8mm







#### #2506 Spanish Oak

Dimension: 1215 x 192 x 8mm



# Classsic Designer Wooden Flooring



#### #87206 Magestic Grey

Dimension: 1215 x 192 x 8mm







#### #109 Birch

Dimension: 1215 x 192 x 8mm







#### #10157 Astoria Walnut

Dimension: 1215 x 192 x 8mm







#### #26279 Brazilian Cherry

Dimension: 1215 x 192 x 8mm







#### #6280 Accacia

Dimension: 1215 x 192 x 8mm





#### **Technical Specifications:**

- 1. Top Layer: Highly anti abrasive protective overlay is made of second hardest substance in the world after diamond
- 2. Melamine impregnated decorative film protects the floor from UV rays and fading.
- 3. HDF: Superior water resistant high density fibre board protects the floor from water spillage and contributes to a stronger locking.
- 4. Balancing layer of the same thickness as the decorative film makes sure that the product is dimensionally stable.
- 5. Super-Click-State of art locking technology makes sure that the product is in good shape even after regular wear and tear.



Packing: 8 Planks / 1Box = 20.10sqft.

Level of Use: En13329

 Abrasion Resistant: En133329, annex E Ac4 · Impact Re