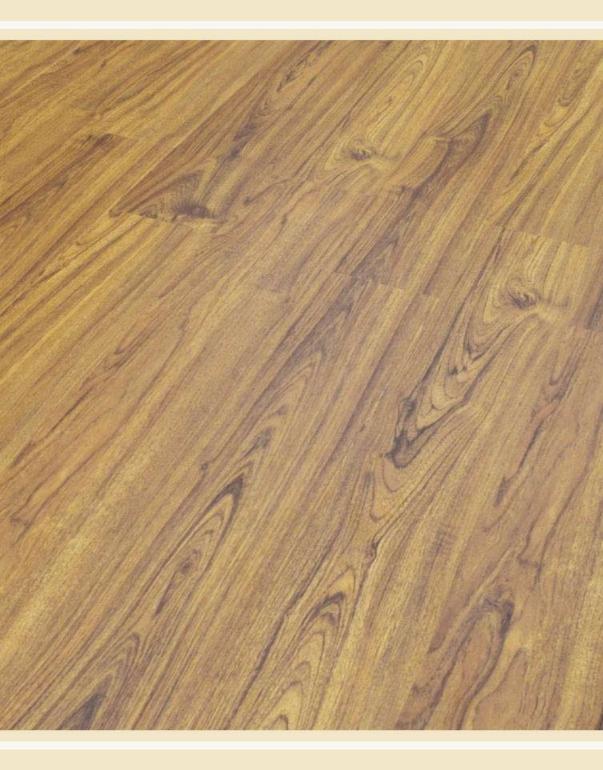

#### #8316 Teak

Dimension: 1215 x 192 x 8mm

#### #9108-13 Wild Pecan

Dimension: 1215 x 192 x 8mm

#### #2506 Spanish Oak

Dimension: 1215 x 192 x 8mm

#### #87206 Magestic Grey

Dimension: 1215 x 192 x 8mm

#### #109 Birch

Dimension: 1215 x 192 x 8mm

#### #10157 Astoria Walnut

Dimension: 1215 x 192 x 8mm

#### #26279 Brazilian Cherry

Dimension: 1215 x 192 x 8mm

#### #6280 Accacia

Dimension: 1215 x 192 x 8mm