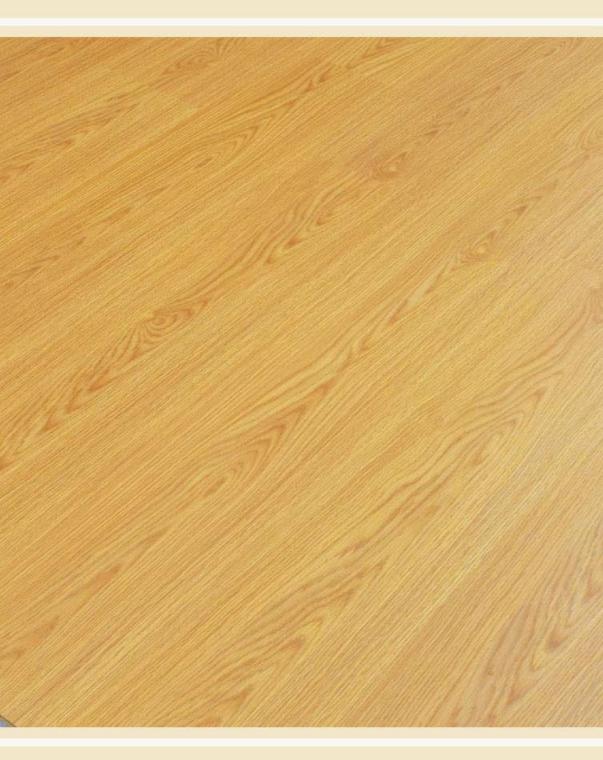

## Classsic

Designer Wooden Flooring







#### #8316 Teak

Dimension: 1215 x 192 x 8mm







#### #9108-13 Wild Pecan

Dimension: 1215 x 192 x 8mm







#### #2506 Spanish Oak

Dimension: 1215 x 192 x 8mm



# Classsic Designer Wooden Flooring



#### #87206 Magestic Grey

Dimension: 1215 x 192 x 8mm







#### #109 Birch

Dimension: 1215 x 192 x 8mm







#### #10157 Astoria Walnut

Dimension: 1215 x 192 x 8mm







#### #26279 Brazilian Cherry

Dimension: 1215 x 192 x 8mm







#### #6280 Accacia

Dimension: 1215 x 192 x 8mm





#### **Technical Specifications:**

- 1. Top Layer: Highly anti abrasive protective overlay is made of second hardest substance in the world after diamond
- 2. Melamine impregnated decorative film protects the floor from UV rays and fading.
- 3. HDF: Superior water resistant high density fibre board protects the floor from water spillage and contributes to a stronger locking.
- 4. Balancing layer of the sa