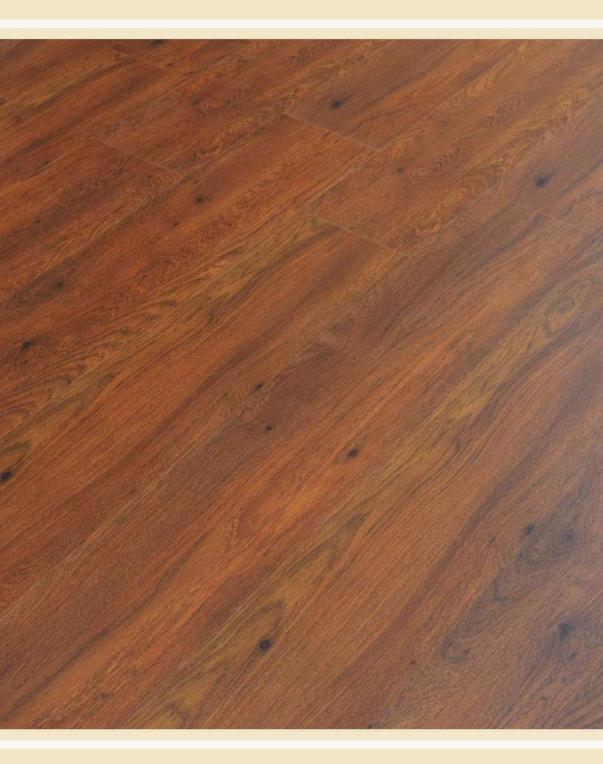

#### #8316 Teak

Dimension: 1215 x 192 x 8mm

#### #9108-13 Wild Pecan

Dimension: 1215 x 192 x 8mm

#### #2506 Spanish Oak

Dimension: 1215 x 192 x 8mm

#### #87206 Magestic Grey

Dimension: 1215 x 192 x 8mm

#### #109 Birch

Dimension: 1215 x 192 x 8mm

#### #10157 Astoria Walnut

Dimension: 1215 x 192 x 8mm

#### #26279 Brazilian Cherry

Dimension: 1215 x 192 x 8mm

#### #6280 Accacia

Dimension: 1215 x 192 x 8mm